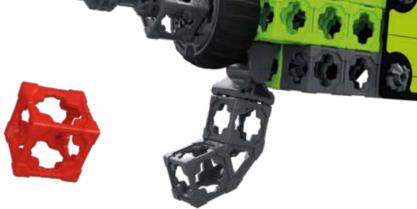

2017

Twickto entered the toy market at the end of 2017 and the packs are for sale through various sales channels

The multi-coloured Twickto building blocks are called Bricks. The parts you need to connect the Bricks are called Twicks. You connect the Bricks and Twicks by twisting them and clicking them into place. For certain constructions, you might need a wrench to keep on building. Introducing: the TwickTool. All you need are Twicks, Bricks and the TwickTool to get started and build to your heart's content. The great thing is, Twickto allows you to build in all directions. The magic is in the symmetry.

TWICK

BRICK

TWICKTOOL