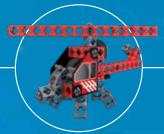

### **EMERGENCY #1**

Emergency #1 dives into the thrilling world of emergencies. Save people in emergency situations with the Aerial Truck, Emergency Chopper or Rescue Buggy. Each and every creation is designed to construct and play with. But your fantasy is limitless, so you can build whatever you want.

(ART. NR. 15073824)

**AERIAL TRUCK** 

EMERGENCY CHOPPER

**RESCUE BUGGY** 