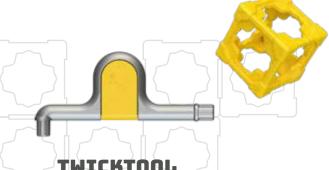

2017

Twickto entered the toy market at the end of 2017 and the packs are for sale through various sales channels

The multi-coloured Twickto building blocks are called Bricks. The parts you need to connect the Bricks are called Twicks. You connect the Bricks and Twicks by twisting them and clicking them into place. For certain constructions, you might need a wrench to keep on building. Introducing: the TwickTool. All you need are Twicks, Bricks and the TwickTool to get started and build to your heart's content. The great thing is, Twickto allows you to build in all directions. The magic is in the symmetry.

TWICK

BRICK

TWICKTOOL