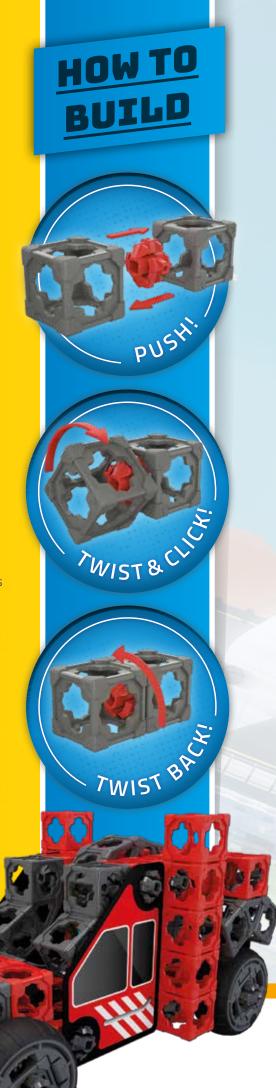

2017

Twickto entered the toy market at the end of 2017 and the packs are for sale through various sales channels

The multi-coloured Twickto building blocks are called Bricks. The parts you need to connect the Bricks are called Twicks. You connect the Bricks and Twicks by twisting them and clicking them into place. For certain constructions, you might need a wrench to keep on building. Introducing: the TwickTool. All you need are Twicks, Bricks and the TwickTool to get started and build to your heart's content. The great thing is, Twickto allows you to build in all directions. The magic is in the symmetry.