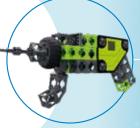

# **CONSTRUCTION #2**

Construction #2 is the second building set in the tough world of construction. There is so much to explore in construction that the Construction set has been expanded with the Power Drill, Cordless Drill and a Jigsaw. This way, you can enjoy the marvelous world of construction more than ever before.

(ART. NR. 15073823)

**POWER DRILL** 

**CORDLESS DRILL** 

JIGSAW