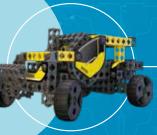

# **VEHICLES #1**

Vehicles #1 is a construction set in the mighty world of wheels. From motorway to driving on Mars. The constructions are big and technologically challenging. The Desert Racer, Excavator or Mars Rover, each and every construction is designed to construct and play with. But your fantasy is limitless, so you can build whatever you want.

(ART. NR. 15073830)

**DESERT RACER** 

**EXCAVATOR** 

**MARS ROVER** 

world of endless creation