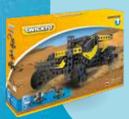

# **VEHICLES #1**

Vehicles #1 is a construction set in the mighty world of wheels. From motorway to driving on Mars. The constructions are big and technologically challenging. The Desert Racer, Excavator or Mars Rover, each and every construction is designed to construct and play with. But your fantasy is limitless, so you can build whatever you want.

(ART. NR. 15073830)

**DESERT RACER** 

**EXCAVATOR** 

**MARS ROVER** 

world of endless creation