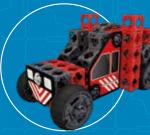

# **VEHICLES #1**

Vehicles #1 is a construction set in the mighty world of wheels. From motorway to driving on Mars. The constructions are big and technologically challenging. The Desert Racer, Excavator or Mars Rover, each and every construction is designed to construct and play with. But your fantasy is limitless, so you can build whatever you want.

(ART. NR. 15073830)

**DESERT RACER** 

**EXCAVATOR** 

**MARS ROVER** 

world of endless creation