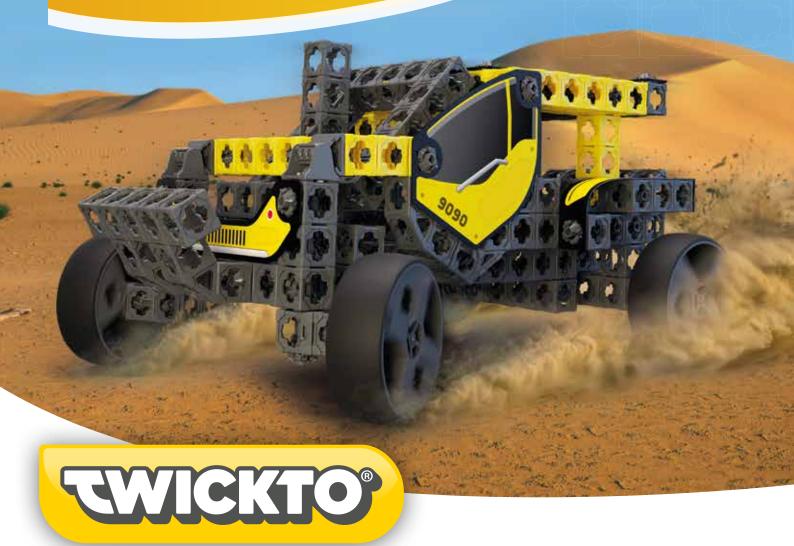

# **VEHICLES #1**

Vehicles #1 is a construction set in the mighty world of wheels. From motorway to driving on Mars. The constructions are big and technologically challenging. The Desert Racer, Excavator or Mars Rover, each and every construction is designed to construct and play with. But your fantasy is limitless, so you can build whatever you want.

(ART. NR. 15073830)

**DESERT RACER** 

**EXCAVATOR** 

**MARS ROVER** 

world of endless creation